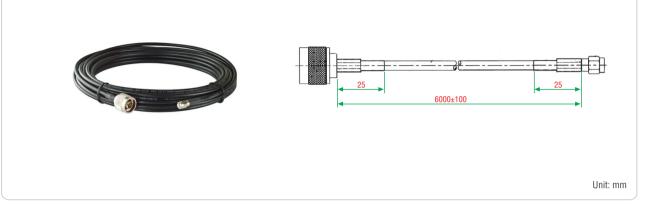

## **:** Specifications

Physical Characteristics

Cable Type: LMR-195 Lite Connector Type: N-type Male To RP-SMA Male Cable Length: 6 m Outer Dimension: 4.95 mm Min. Bend Radius: 12.7 mm Attenuation: 62.4 @ 2500 MHz 98.1 @ 5800 MHz Warranty