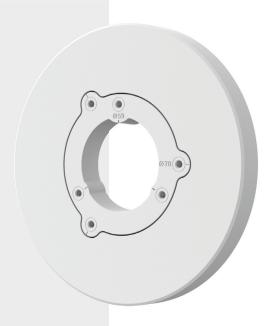

## **SBO-090GP**

Wall Adaptor

## **Key features**

- Color: White
- Material: Core-Aluminum / Cap-Plastic
- Dimensions/ Weight: ø140x13.2mm(ø5.52x0.52")/ 190g(0.42lb)
- Mount Screw size: TR20

## Wall Adaptor

| Mechanical                  |                                                                       |
|-----------------------------|-----------------------------------------------------------------------|
| Color                       | White                                                                 |
| Material                    | Core: Aluminum / Cap: Plastic                                         |
| RAL code                    | RAL9003                                                               |
| Product dimensions / weight | ø140x13.2mm(ø5.52x0.52"), 190g(0.42lb)                                |
| Mount Screw size            | TR20                                                                  |
| Supported products          | QNO-C8083R/C9083R, ANO-L6012R/L6022R/L6082R, ANO-L7012R/L7022R/L7082R |