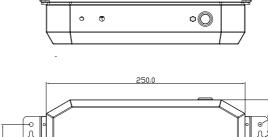

|
| OS Support       | Windows Embedded 8.1 Industry Pro<br>Windows 7 Pro for Embedded, WES7, WE8S                                                                                                                                                                                          |

| Power             |          |
|-------------------|----------|
| Power Input       | 9~36V DC |
| Power Consumption | 8.54W    |

| Environmental         |                              |
|-----------------------|------------------------------|
| Operating Temperature | -20°C to 60°C                |
| Storage Temperature   | -40°C to 85°C                |
| Storage Humidity      | 10~90% @40 °C non-condensing |
| Certificate           | CE / FCC Class A             |







-



Tolerance: ±0,5