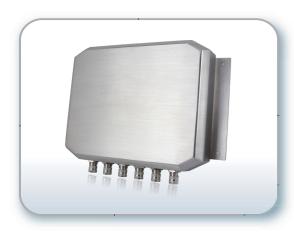

## Intel Bay Trail E3845/N2930 IP67 Certified and IP69K Compliant Waterproof Box PC

| =ea | ture | es / | P |
|-----|------|------|---|
|     |      |      |   |

- Fanless design
- Intel Bay Trail N2930(1.83GHz)/E3845(1.91GHz) for option
- Onboard 2GB DDR3L 1600MHz/4GB for option
- Wide Range 9~36V DC Power Input
- IP67 Certified and IP69K Compliant
- 1 x 2.5" SATA II HDD Space

## Specifications /

| System           |                                                                                                                                                                                                                                                                      |
|------------------|----------------------------------------------------------------------------------------------------------------------------------------------------------------------------------------------------------------------------------------------------------------------|
| Processor        | Intel Bay Trail N2930(1.83GHz)/E3845(1.91GHz) for option                                                                                                                                                                                                             |
| System Chipset   | SoC                                                                                                                                                                                                                                                                  |
| Outside I/O Port | 2 x USB 2.0 type A (by 1 x M12 8pin connector)<br>1 x GbE LAN by Intel 82574L (M12 connector)<br>1 x RS-232 DB-9, COM2(M12 connector)<br>1 x RS-232/422/485 DB-9, COM1, Default RS-232<br>(M12 connector)<br>1 x VGA (M12 connector)<br>1 x DC Power (M12 connector) |
| System Memory    | Onboard 2GB DDR3L 1600MHz/4GB for option                                                                                                                                                                                                                             |
| Storage          | 1 x 2.5" SATA II HDD<br>1 x SD slot, up to 32GB                                                                                                                                                                                                                      |
| Expansion Slots  | 1 x Internal Mini-PCIe slot half size                                                                                                                                                                                                                                |
| OS Support       | Windows Embedded 8.1 Industry Pro<br>Windows 7 Pro for Embedded, WES7, WE8S                                                                                                                                                                                          |