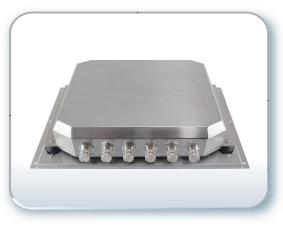

## Intel Bay Trail E3845/N2930 IP67 Certified and IP69K Compliant Waterproof Box PC

| =ea | ture | es / | P |
|-----|------|------|---|
|     |      |      |   |

- Fanless design
- Intel Bay Trail N2930(1.83GHz)/E3845(1.91GHz) for option
- Onboard 2GB DDR3L 1600MHz/4GB for option
- Wide Range 9~36V DC Power Input
- IP67 Certified and IP69K Compliant
- 1 x 2.5" SATA II HDD Space

## Specifications /

| System           |                                                                                                                                                                                                                                                                      |
|------------------|----------------------------------------------------------------------------------------------------------------------------------------------------------------------------------------------------------------------------------------------------------------------|
| Processor        | Intel Bay Trail N2930(1.83GHz)/E3845(1.91GHz) for option                                                                                                                                                                                                             |
| System Chipset   | SoC                                                                                                                                                                                                                                                                  |
| Outside I/O Port | 2 x USB 2.0 type A (by 1 x M12 8pin connector)<br>1 x GbE LAN by Intel 82574L (M12 connector)<br>1 x RS-232 DB-9, COM2(M12 connector)<br>1 x RS-232/422/485 DB-9, COM1, Default RS-232<br>(M12 connector)<br>1 x VGA (M12 connector)<br>1 x DC Power (M12 connector) |
| System Memory    | Onboard 2GB DDR3L 1600MHz/4GB for option                                                                                                                                                                                                                             |
| Storage          | 1 x 2.5" SATA II HDD<br>1 x SD slot, up to 32GB                                                                                                                                                                                                                      |
| Expansion Slots  | 1 x Internal Mini-PCIe slot half size                                                                                                                                                                                                                                |
| OS Support       | Windows Embedded 8.1 Industry Pro<br>Windows 7 Pro for Embedded, WES7, WE8S                                                                                                                                                                                          |