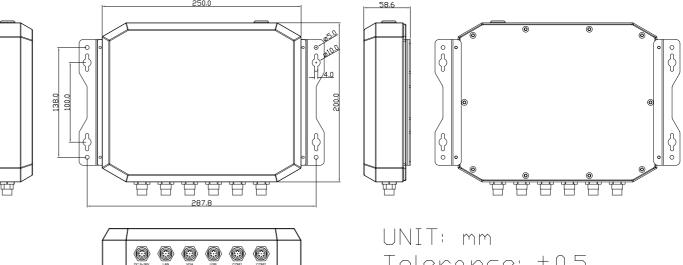

|
| OS Support       | Windows Embedded 8.1 Industry Pro<br>Windows 7 Pro for Embedded, WES7, WE8S                                                                                                                                                                                          |

| Power             |          |
|-------------------|----------|
| Power Input       | 9~36V DC |
| Power Consumption | 8.54W    |

| Environmental         |                              |
|-----------------------|------------------------------|
| Operating Temperature | -20°C to 60°C                |
| Storage Temperature   | -40°C to 85°C                |
| Storage Humidity      | 10~90% @40 °C non-condensing |
| Certificate           | CE / FCC Class A             |







-



Tolerance: ±0,5